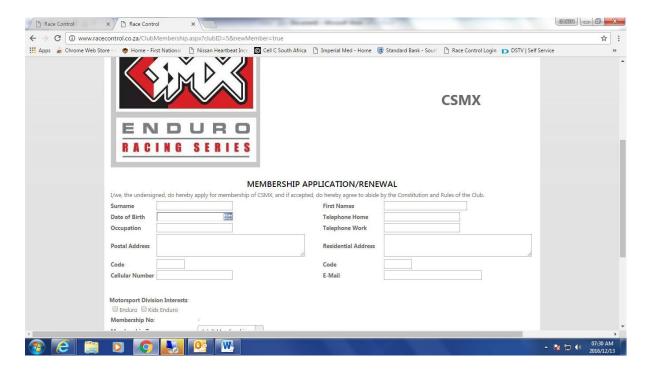

## Click on become a member

COMPLETE THE APPLICATION FORM SUBMIT

Once payment is received we will approve the membership and send you your membership number, so you can get your MSA Licence